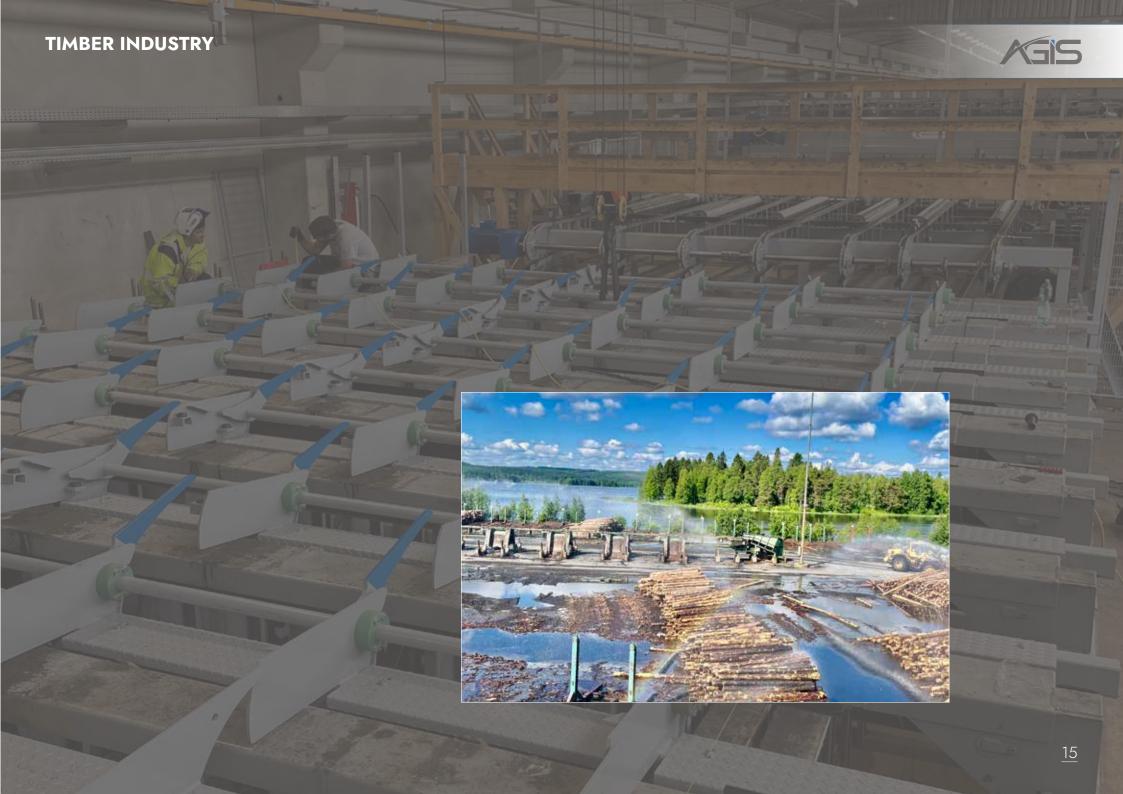

Installation of a new log line

- Installation of 3 lumber sorting lines
- Installation of the package manipulation line

- Mechanical installation of the recycling plant
- Integration into existing plant
- Installation of a briquetting plant
- Ongoing revision and maintenance jobs

# **ACTIVITIES**

- Maintenance management
- · Ongoing maintenance and modification works

**Location: Finnland** 

Ongoing maintenance and modification works

**Location: Germany** 

- Recycling plant für metal oxide supplied by a member of CEMTEC Group
- · 1 Pelletizing Disc ø 4,5 m
- Mixer and drum dryer ø 2,5 x 4,5m
- · 18 to/h
- · incl. finish product handling (big packing)