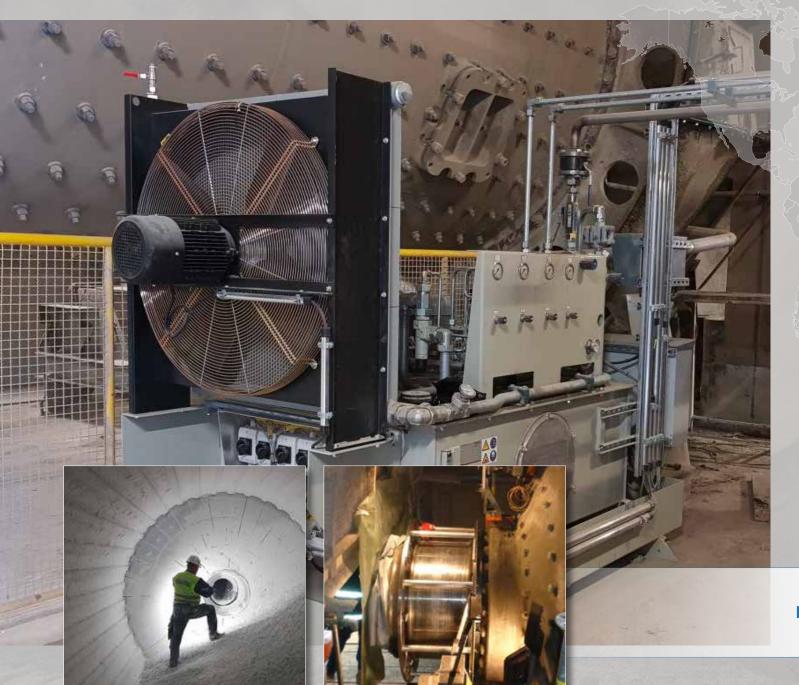

## **ACTIVITIES**

- Dismantling of old journal bearings of cement mill ø 3.0 x 11 m and lubrication unit
- Installation of new fixed and floating trunnion bearings and lubrication units incl. piping
- machining of trunnion surface on site