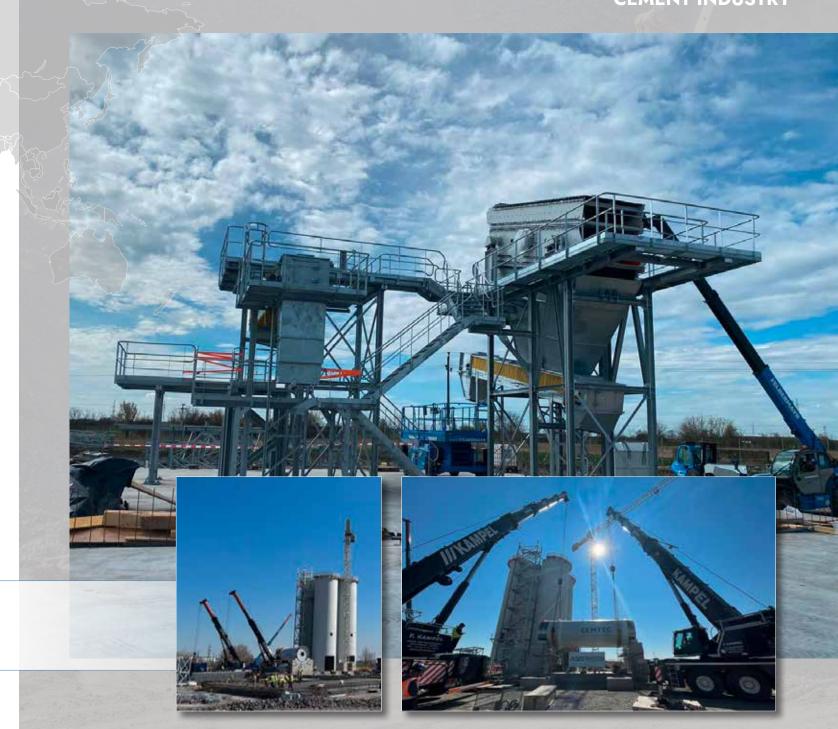

**Location:** Hungary

**Location:** Italy

**ACTIVITIES** 

Installation of a Cement mill ø 2,4 x 7m supplied by CEMTEC