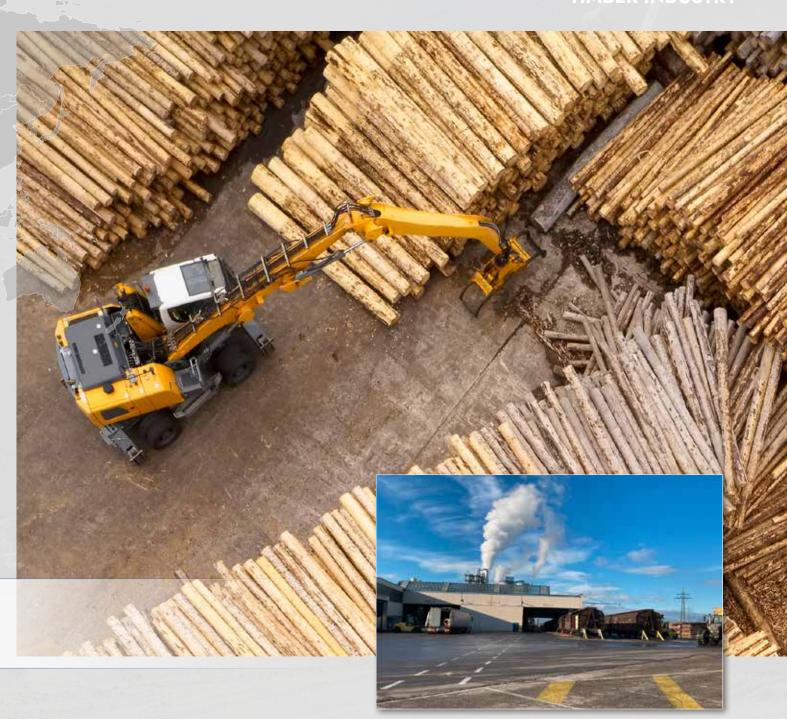

ing circuit with ball mill / DMGH2 drive + high efficiency air classifier
- Truck loading incl. truck scales

**Location:** Hungary





**Location:** Italy

**ACTIVITIES** 

Installation of a Cement mill ø 2,4 x 7m supplied by CEMTEC



# **CEMENT INDUSTRY**





## **ACTIVITIES**

- Dismantling of old journal bearings of cement mill ø 3.0 x 11 m and lubrication unit
- Installation of new fixed and floating trunnion bearings and lubrication units incl. piping
- machining of trunnion surface on site







Installation of a new log line





- Installation of 3 lumber sorting lines
- Installation of the package manipulation line

- Mechanical installation of the recycling plant
- Integration into existing plant
- Installation of a briquetting plant
- Ongoing revision and maintenance jobs









- Start-up support
- · Modification works

**Location: USA** 

# TIMBER INDUSTRY



# **ACTIVITIES**

- Maintenance management
- · Ongoing maintenance and modification works

**Location: Finnland** 





Ongoing maintenance and modification works

**Location: Germany** 











- Recycling plant für metal oxide supplied by a member of CEMTEC Group
- · 1 Pelletizing Disc ø 4,5 m
- Mixer and drum dryer ø 2,5 x 4,5m
- · 18 to/h
- · incl. finish product handling (big packing)

**Location: France**