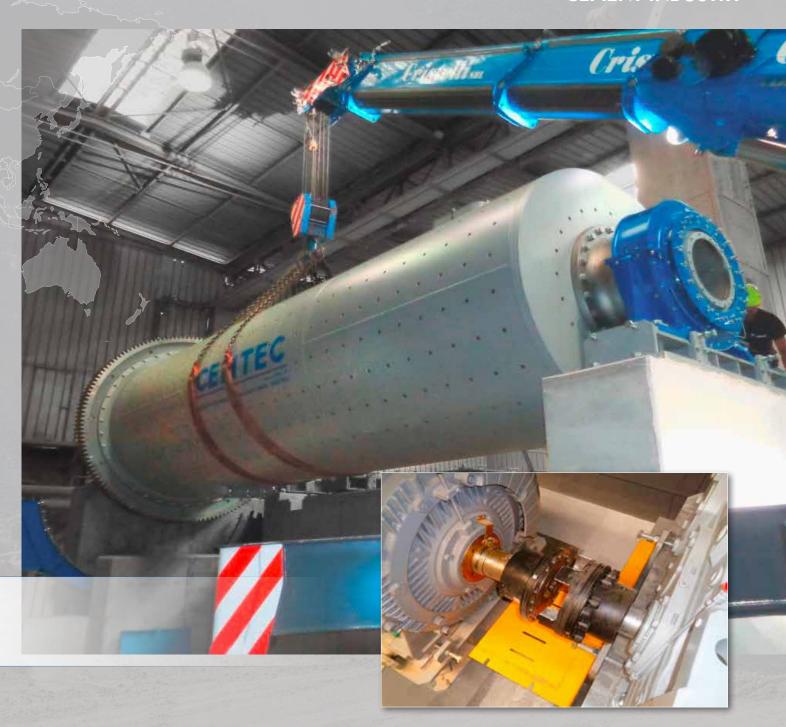

## **ACTIVITIES**

- Dismantling of old journal bearings of cement mill ø 3.0 x 11 m and lubrication unit
- Installation of new fixed and floating trunnion bearings and lubrication units incl. piping
- machining of trunnion surface on site