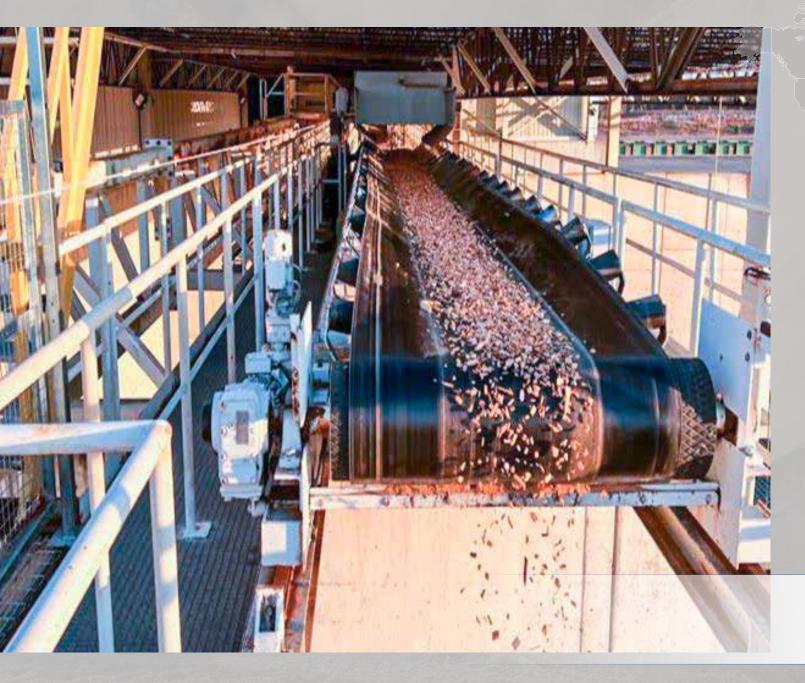

# TIMBER INDUSTRY

Installation of a new log line

- Installation of 3 lumber sorting lines
- Installation of the package manipulation line

- Mechanical installation of the recycling plant
- Integration into existing plant
- Installation of a briquetting plant
- Ongoing revision and maintenance jobs