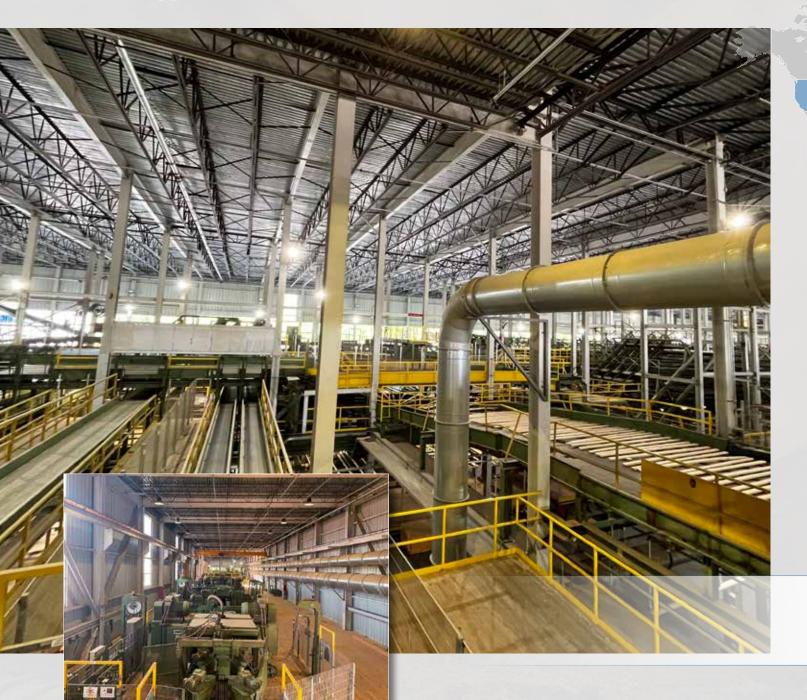

# TIMBER INDUSTRY

Installation of a new log line

- Installation of 3 lumber sorting lines
- Installation of the package manipulation line

- Mechanical installation of the recycling plant
- Integration into existing plant
- Installation of a briquetting plant
- Ongoing revision and maintenance jobs