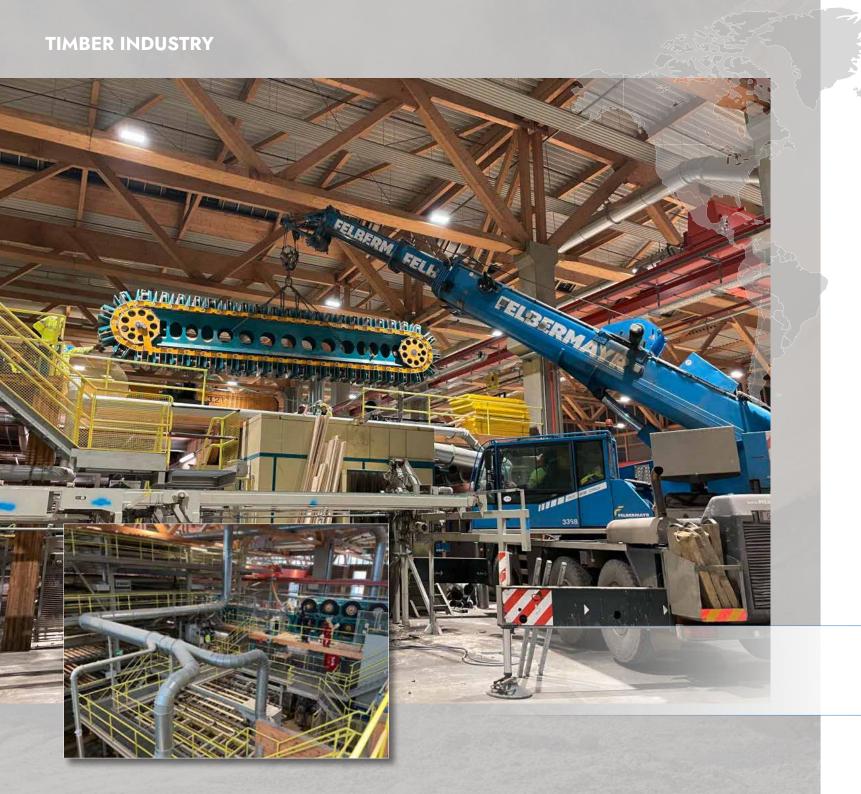

# TIMBER INDUSTRY

Installation of a new log line

- Installation of 3 lumber sorting lines
- Installation of the package manipulation line

- Mechanical installation of the recycling plant
- Integration into existing plant
- Installation of a briquetting plant
- Ongoing revision and maintenance jobs